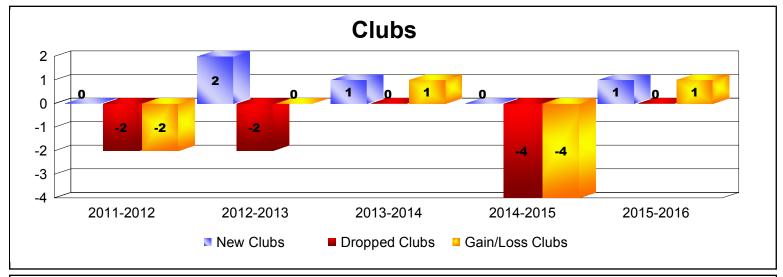

District 323A1 As of June 2016 Cumulative

| Year      | New<br>Clubs | Dropped<br>Clubs | Gain/<br>Loss<br>Clubs | New<br>Members | Charter<br>Members | Reinstate<br>Members | Transfer<br>Members | Total<br>Member<br>Added | Total<br>Members<br>Dropped | Gain/<br>Loss<br>Members |
|-----------|--------------|------------------|------------------------|----------------|--------------------|----------------------|---------------------|--------------------------|-----------------------------|--------------------------|
| 2011-2012 | 0            | -2               | -2                     | 452            | 0                  | 8                    | 3                   | 463                      | -378                        | 85                       |
| 2012-2013 | 2            | -2               | 0                      | 805            | 75                 | 247                  | 7                   | 1134                     | -495                        | 639                      |
| 2013-2014 | 1            | 0                | 1                      | 319            | 31                 | 40                   | 3                   | 393                      | -1139                       | -746                     |
| 2014-2015 | 0            | -4               | -4                     | 113            | 9                  | 37                   | 3                   | 162                      | -1054                       | -892                     |
| 2015-2016 | 1            | 0                | 1                      | 149            | 22                 | 10                   | 3                   | 184                      | -179                        | 5                        |
| Average   | 1            | -2               | -1                     | 368            | 27                 | 68                   | 4                   | 467                      | -649                        | -182                     |