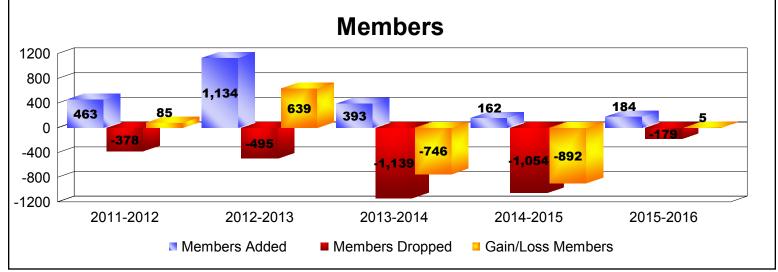

District 323A1 As of June 2016 Cumulative

| Year      | New<br>Clubs | Dropped<br>Clubs | Gain/<br>Loss<br>Clubs | New<br>Members | Charter<br>Members | Reinstate<br>Members | Transfer<br>Members | Total<br>Member<br>Added | Total<br>Members<br>Dropped | Gain/<br>Loss<br>Members |
|-----------|--------------|------------------|------------------------|----------------|--------------------|----------------------|---------------------|--------------------------|-----------------------------|--------------------------|
| 2011-2012 | 0            | -2               | -2                     | 452            | 0                  | 8                    | 3                   | 463                      | -378                        | 85                       |
| 2012-2013 | 2            | -2               | 0                      | 805            | 75                 | 247                  | 7                   | 1134                     | -495                        | 639                      |
| 2013-2014 | 1            | 0                | 1                      | 319            | 31                 | 40                   | 3                   | 393                      | -1139                       | -746                     |
| 2014-2015 | 0            | -4               | -4                     | 113            | 9                  | 37                   | 3                   | 162                      | -1054                       | -892                     |
| 2015-2016 | 1            | 0                | 1                      | 149            | 22                 | 10                   | 3                   | 184                      | -179                        | 5                        |
| Average   | 1            | -2               | -1                     | 368            | 27                 | 68                   | 4                   | 467                      | -649                        | -182                     |